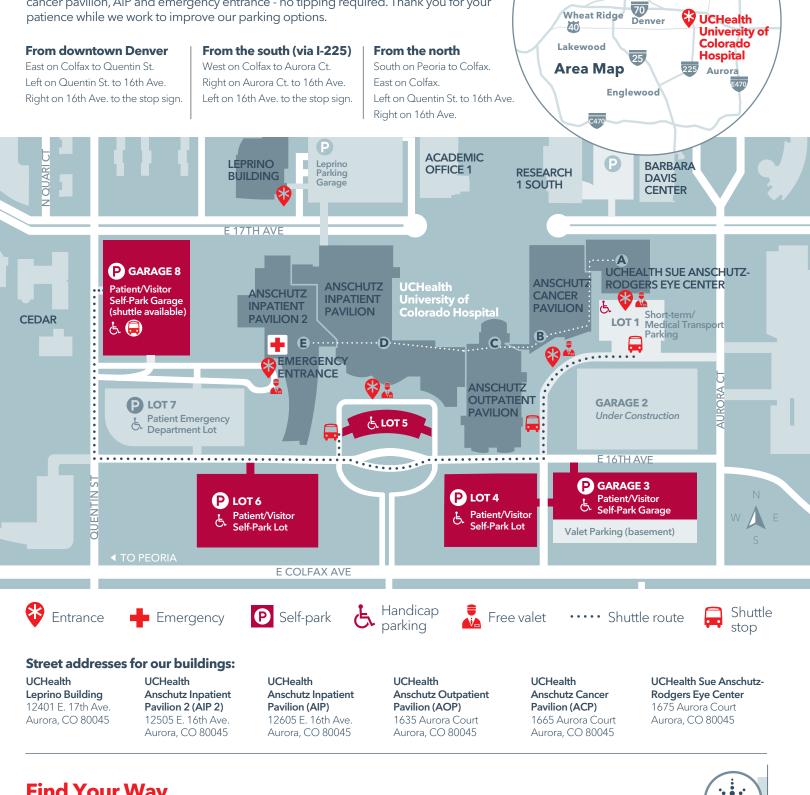

## **UCHealth University of Colorado Hospital** driving/parking map for patients and visitors.

Due to construction, please allow extra time to find parking. Garage 8 has a free shuttle service, with stops at AIP, AOP and the eye center. Free valet is available at the eye center, cancer pavilion, AIP and emergency entrance - no tipping required. Thank you for your patience while we work to improve our parking options.

## **Find Your Way**

The Find Your Way icons (located on the first-floor wall) indicate that you're on the main hospital pathway. Follow them in either direction to help find an elevator, first-floor destination or exit.