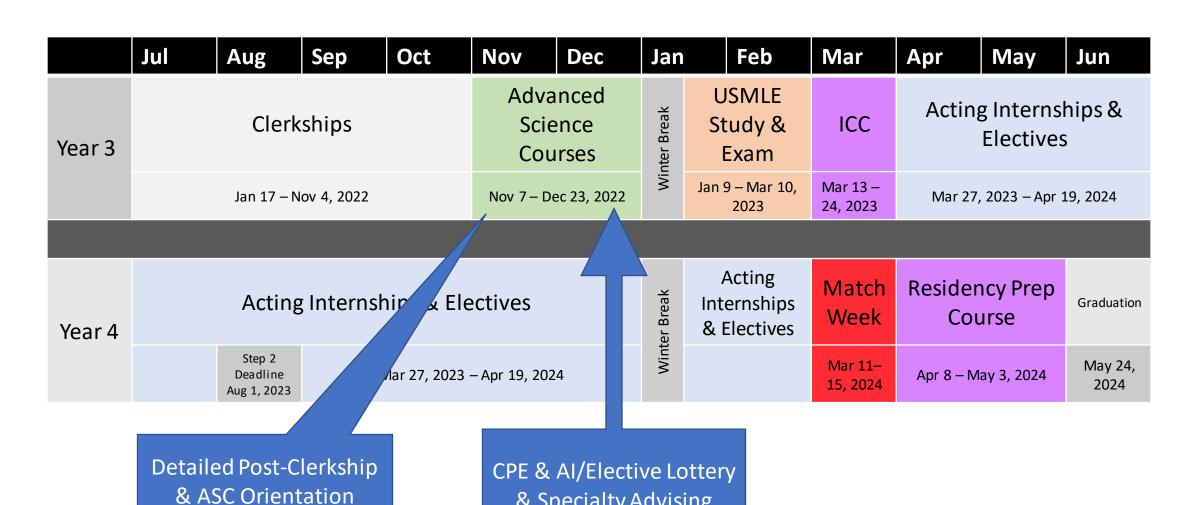

#### Hybrid Post-Clerkship / Phase IV

|        | Jul                                                      | Aug | Sep | Oct                            | Nov                  | Dec          | Jan  |                      | Feb               | Mar                            | Apr                         | May                | Jun             |
|--------|----------------------------------------------------------|-----|-----|--------------------------------|----------------------|--------------|------|----------------------|-------------------|--------------------------------|-----------------------------|--------------------|-----------------|
| Year 3 | Clerkships                                               |     |     | Advanced<br>Science<br>Courses |                      | Winter Break | St   | SMLE<br>udy &<br>xam | ICC               | Acting Internships & Electives |                             | •                  |                 |
|        | Jan 17 – Nov 4, 2022                                     |     |     |                                | Nov 7 – Dec 23, 2022 |              | Wi   |                      | – Mar 10,<br>2023 | Mar 13 –<br>24, 2023           | Mar 27, 2023 – Apr 19, 2024 |                    |                 |
|        |                                                          |     |     |                                |                      |              |      |                      |                   |                                |                             |                    |                 |
| Year 4 | Acting Internships & Electives                           |     |     |                                |                      | Winter Break | Inte | ernships<br>lectives | Match<br>Week     | Residency Prep<br>Course       |                             | Graduation         |                 |
|        | Step 2 Deadline Aug 1, 2023  Mar 27, 2023 – Apr 19, 2024 |     |     |                                |                      |              | Wint |                      |                   | Mar 11–<br>15, 2024            | Apr 8 – M                   | ay 3 <i>,</i> 2024 | May 24,<br>2024 |