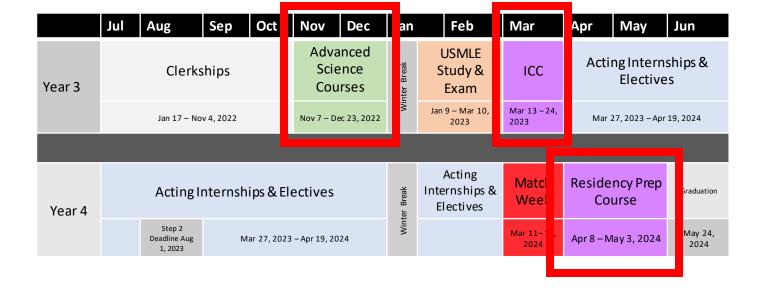

#### Hybrid Post-Clerkship / Phase IV

|        | Jul                                                      | Aug | Sep | Oct                            | Nov                  | Dec          | Jan  |                      | Feb               | Mar                            | Apr                         | May                | Jun             |
|--------|----------------------------------------------------------|-----|-----|--------------------------------|----------------------|--------------|------|----------------------|-------------------|--------------------------------|-----------------------------|--------------------|-----------------|
| Year 3 | Clerkships                                               |     |     | Advanced<br>Science<br>Courses |                      | Winter Break | St   | SMLE<br>udy &<br>xam | ICC               | Acting Internships & Electives |                             | •                  |                 |
|        | Jan 17 – Nov 4, 2022                                     |     |     |                                | Nov 7 – Dec 23, 2022 |              | Wi   |                      | – Mar 10,<br>2023 | Mar 13 –<br>24, 2023           | Mar 27, 2023 – Apr 19, 2024 |                    |                 |
|        |                                                          |     |     |                                |                      |              |      |                      |                   |                                |                             |                    |                 |
| Year 4 | Acting Internships & Electives                           |     |     |                                |                      | Winter Break | Inte | ernships<br>lectives | Match<br>Week     | Residency Prep<br>Course       |                             | Graduation         |                 |
|        | Step 2 Deadline Aug 1, 2023  Mar 27, 2023 – Apr 19, 2024 |     |     |                                |                      |              | Wint |                      |                   | Mar 11–<br>15, 2024            | Apr 8 – M                   | ay 3 <i>,</i> 2024 | May 24,<br>2024 |

• Focus on your core clerkship experience!

 Detailed orientation on first day: November 7, 2022

• Email our team with questions.