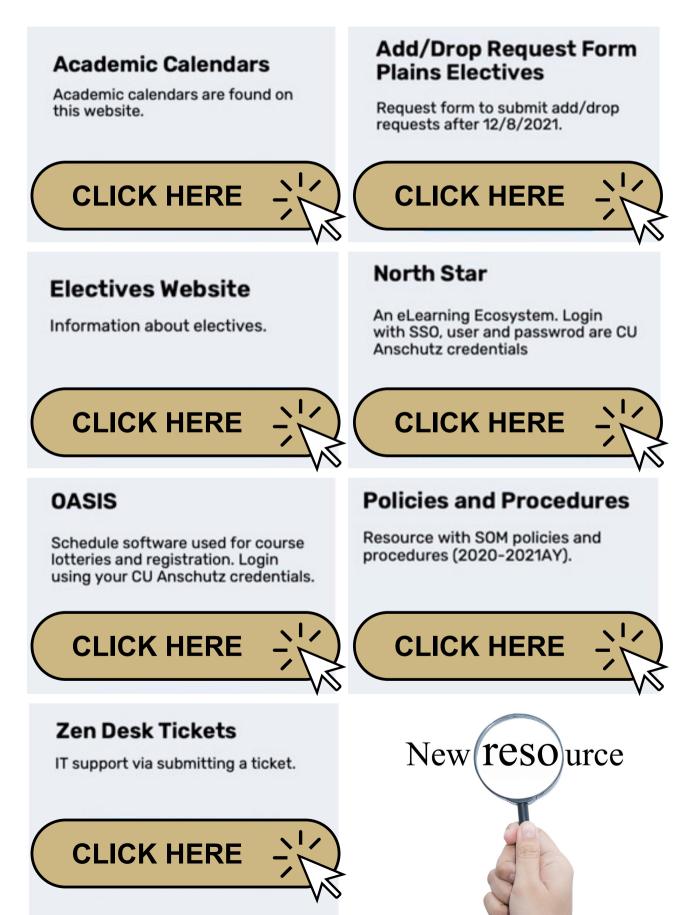

and put them through the review process if necessary.

#### Consulting

We want to meet with you! You can book an appointment online and we will see you on Zoom!



-----





School of Medicine UNIVERSITY OF COLORADO ANSCHUTZ MEDICAL CAMPUS



# **CONTACT INFORMATION**









### CHAD R. STICKRATH, MD CHAD.STICKRATH@CUANSCHUTZ.EDU

- Associate Professor of Medicine
- Assistant Dean for Education,
- Post Clerkship Curriculum
- Co-Director, Teaching Scholars Program

#### MARY TEEL MARY.TEEL@CUANSCHUTZ.EDU

• Alpine/Summit Manager

#### JENA JAMES, M.ED. JENA.JAMES@CUANSCHUTZ.EDU

- Electives Coordinator
- Alpine/Summit Course Coordinator
- Plains Course Coordinator

#### LINA JENSEN <u>CAROLINA.JENSEN@CUANSCHUTZ.EDU</u>

- Alpine/Summit Coordinator
- Course Coordinator



### Resources